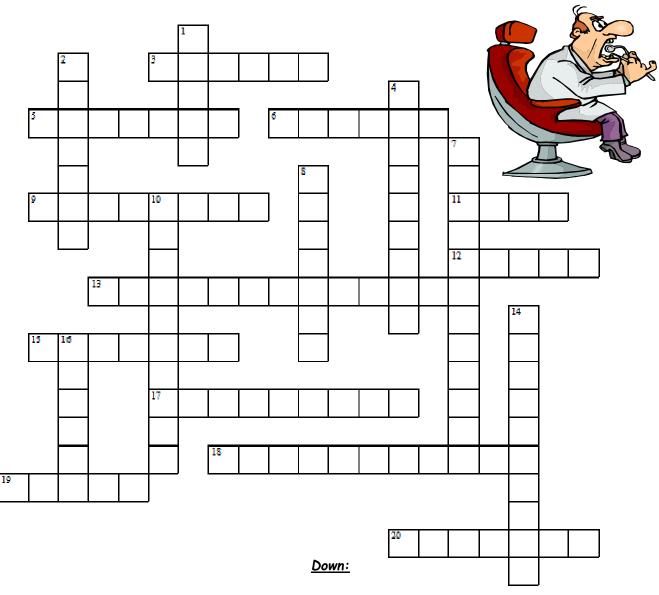

## Read the clues. Complete the puzzle.

## Across:

| 3  | They serve food in a restaurant   | 1  | They bake bread and cakes _ |
|----|-----------------------------------|----|-----------------------------|
|    | They are in charge of the company |    | They teach students         |
|    | They care for sick people         |    | They protect and serve peop |
| 9  | They fix vehicles                 | 7  | They answer the phone and g |
|    | They cook food                    | 8  | They fix your teeth         |
| 12 | They fly planes                   | 10 | They organise your taxes a  |
|    | They serve you in a shop          | 14 | They drive a car            |
| 15 | They clean places                 | 16 | They defend you in court _  |

- 17 They study and travel to space \_\_\_\_\_ They fight fires \_\_\_\_\_ 18
- They help the doctor \_\_\_\_\_ 19
- 20 They study at school \_\_\_\_\_

| 1 | They bake bread and cakes |
|---|---------------------------|
| 2 | They teach students       |

- greet people \_\_\_\_\_
- nd accounts \_\_\_\_\_
- 16 They defend you in court \_\_\_\_\_